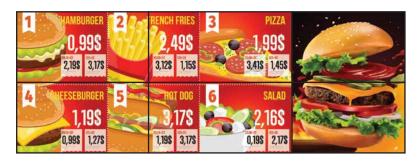

# **Template**

Users can select pre-defined templates and locate the contents to specific areas. VSignLite provides various templates such as full screen layouts and area-divided layouts with text and banner widget options. Related contents can be uploaded, scheduled and played.