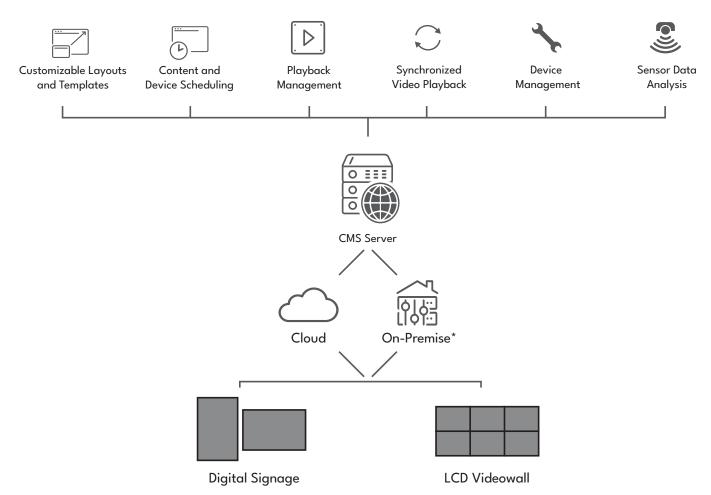

# VESTEL Content Management Software

Vestel's VSign is an extensive and practical software solution which is compatible with Extreme+, Prime+, Entry+ digital signage displays, and Wall+ LCD videowall displays. Layout design, device management and monitoring are provided through Cloud or On-Premise servers. VSign lets users control Vestel displays remotely, without the need of being on-site.

VSign is based-on three main structures which are content management, device management and sensor monitoring. The contents can be created in CMS server and sent to the displays remotely. With device management features, all Vestel displays can be controlled through Cloud or On-Premise servers. In case Vestel's Sensor Box is used with the displays, temperature, humidity, ambient light, estimated carbon dioxide, and air quality levels of the environment can be displayed in CMS server.

# **Device Management**

Users can manage both the content and device remotely with VSign, through Cloud or On-Premise servers. Vsign is a completely integrated solution to monitor and control Vestel digital signage and LCD videowall displays. No need to be on-site to turn off, turn on, schedule the devices. Brightness levels can be adjusted to fit the most efficient power consumption.

# Easy to Use CMS Server

Anyone can sign-up to CMS server of VSign and register devices with one-time-password. User-friendly CMS server lets users manage their contents and devices in the easiest way. Different dashboard types are provided, users can select what they want. Online/offline time of devices are stored in database, users are aable to see them.

# Customizable Layout and Templates

All layouts and templates are completely dynamic and customizable, users can create them based on their needs. Regions of layouts can be positioned and their aspect ratio can be changed easily. Customizable layouts and templates can be saved and copied to the multiple displays.

# Partial and Synchronized Playback

Synchronized video playback across displays on the network. By assigning displays as a "sync group", and selecting a "master display", all other displays adjust their time to synchronise the content. Contents can be divided and distributed seamlessly, or it can be played in harmony across multiple displays. Synchronization is a perfect tool for digital signage and LCD videowall displays.