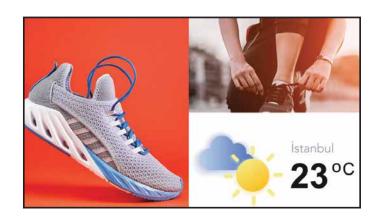

# **Template**

Users can select pre-defined templates and locate the contents to specific areas. VSignLite provides various templates such as full screen layouts and area-divided layouts with text and banner widget options. Related contents can be uploaded, scheduled and played.