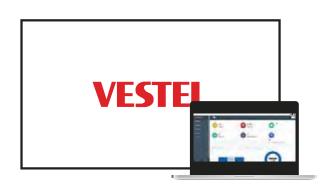

# VESTEL Content Management Software

Vestel's VSign is an extensive and practical software solution which is compatible with Extreme+, Prime+, Entry+ digital signage displays, and Wall+ LCD videowall displays. Layout design, device management and monitoring are provided through Cloud or On-Premise servers. VSign lets users control Vestel displays remotely, without the need of being on-site.

# Easy to Use CMS Server

Anyone can sign-up to CMS server of VSign and register devices with one-time-password. User-friendly CMS server lets users manage their contents and devices in the easiest way. Different dashboard types are provided, users can select what they want. Online/offline time of devices are stored in database, users are aable to see them.