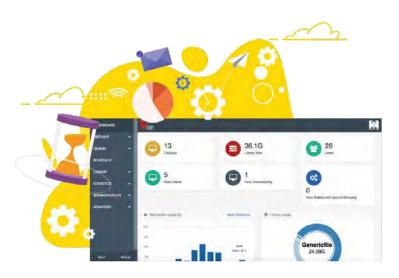

# Easy to Use CMS Server

Anyone can sign-up to CMS server of VSign and register devices with one-time-password. User-friendly CMS server lets users manage their contents and devices in the easiest way. Different dashboard types are provided, users can select what they want. Online/offline time of devices are stored in database, users are aable to see them.

# **Schedule**

VSignLite lets users create daily schedules and channels to play within different time slots of a day. Specified channels are displayed in specified slots without the need of manual operation.

# **Template**

Users can select pre-defined templates and locate the contents to specific areas. VSignLite provides various templates such as full screen layouts and area-divided layouts with text and banner widget options. Related contents can be uploaded, scheduled and played.