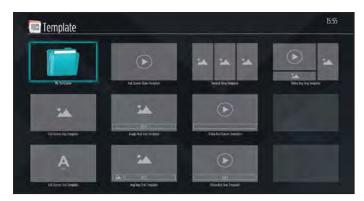

# **Template**

Users can select pre-defined templates and locate the contents to specific areas. VSignLite provides various templates such as full screen layouts and area-divided layouts with text and banner widget options. Related contents can be uploaded, scheduled and played.