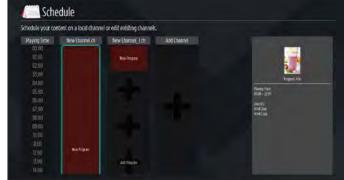

# **Schedule**

VSignLite lets users create daily schedules and channels to play within different time slots of a day. Specified channels are displayed in specified slots without the need of manual operation.