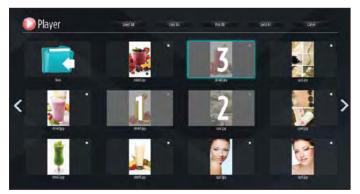

# **Player**

Media files can be played separately, or they can be selected in a specific order and played in sequence. Also, created channels in Schedule section can be displayed on the device.