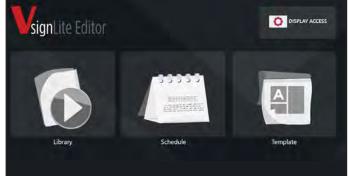

Vestel's VSignLite is a local CMS solution which is embedded to Extreme+, Prime+, and Entry+ digital signage series displays. It includes four main components - Player, Schedule, Template, and Editor.

# **VSignLite Editor**

With VSignLite Editor, content and device management through local area network is possible! Pre-defined templates can be scheduled and pushed to selected displays which are connected to same local area network.